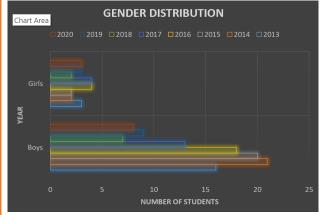

|                     |  |  |  |  |  |  |  |  |  |  |

|           |   | STUE | ENT  | 10 a | I TE | AM 4 | 499  |      |                 |
|-----------|---|------|------|------|------|------|------|------|-----------------|
| -         |   |      | 23   |      | 22   |      |      |      |                 |
|           |   | 19   |      | 22   | -22  |      |      |      |                 |
| NUMBER OF |   |      |      |      |      |      |      | 14   |                 |
| STUDENTS  |   |      |      |      |      |      | \-   |      | 11              |
|           |   |      |      |      |      |      |      |      |                 |
|           | 0 | 2013 | 2014 | 2015 | 2016 | 2017 | 2018 | 2019 | Plot Ai<br>2020 |





## **ALUMNI**