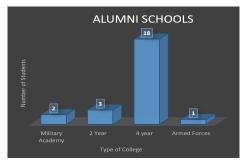

|                     |  |  |  |  |  |  |  |  |  |  |

|           |   | STUE | ENT  | 10 a | I TE | AM 4 | 499  |      |                 |
|-----------|---|------|------|------|------|------|------|------|-----------------|
| -         |   |      | 23   |      | 22   |      |      |      |                 |
|           |   | 19   |      | 22   | -22  |      |      |      |                 |
| NUMBER OF |   |      |      |      |      |      |      | 14   |                 |
| STUDENTS  |   |      |      |      |      |      | \-   |      | 11              |
|           |   |      |      |      |      |      |      |      |                 |
|           | 0 | 2013 | 2014 | 2015 | 2016 | 2017 | 2018 | 2019 | Plot Ai<br>2020 |





## **ALUMNI**