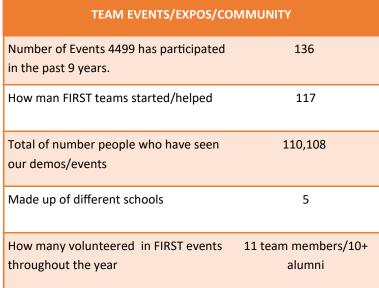

|                     |  |  |  |  |  |  |  |  |  |  |

|           |   | STUE | ENT  | 10 a | I TE | AM 4 | 499  |      |                 |
|-----------|---|------|------|------|------|------|------|------|-----------------|
| -         |   |      | 23   |      | 22   |      |      |      |                 |
|           |   | 19   |      | 22   | -22  |      |      |      |                 |
| NUMBER OF |   |      |      |      |      |      |      | 14   |                 |
| STUDENTS  |   |      |      |      |      |      | \-   |      | 11              |
|           |   |      |      |      |      |      |      |      |                 |
|           | 0 | 2013 | 2014 | 2015 | 2016 | 2017 | 2018 | 2019 | Plot Ai<br>2020 |





## **ALUMNI**