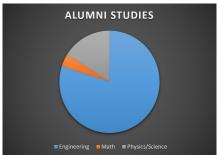

|                     |  |  |  |  |  |  |  |  |  |  |

|           |   | STUE | ENT  | 10 a | I TE | AM 4 | 499  |      |                 |
|-----------|---|------|------|------|------|------|------|------|-----------------|
| -         |   |      | 23   |      | 22   |      |      |      |                 |
|           |   | 19   |      | 22   | -22  |      |      |      |                 |
| NUMBER OF |   |      |      |      |      |      |      | 14   |                 |
| STUDENTS  |   |      |      |      |      |      | \-   |      | 11              |
|           |   |      |      |      |      |      |      |      |                 |
|           | 0 | 2013 | 2014 | 2015 | 2016 | 2017 | 2018 | 2019 | Plot Ai<br>2020 |





## **ALUMNI**