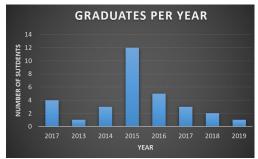

|                     |  |  |  |  |  |  |  |  |  |  |

|           |   | STUE | ENT  | 10 a | I TE | AM 4 | 499  |      |                 |
|-----------|---|------|------|------|------|------|------|------|-----------------|
| -         |   |      | 23   |      | 22   |      |      |      |                 |
|           |   | 19   |      | 22   | -22  |      |      |      |                 |
| NUMBER OF |   |      |      |      |      |      |      | 14   |                 |
| STUDENTS  |   |      |      |      |      |      | \-   |      | 11              |
|           |   |      |      |      |      |      |      |      |                 |
|           | 0 | 2013 | 2014 | 2015 | 2016 | 2017 | 2018 | 2019 | Plot Ai<br>2020 |





## **ALUMNI**